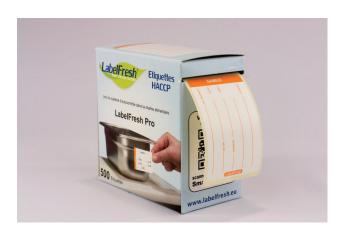

## Renseignements généraux :

Référence (SKU): 323

Description du produit : 500 LabelFresh labels PRO - 70 x 45 mm - samedi

Pays d'origine : Belgique

#### <u>Informations:</u>

Le système Pro a été développé pour des entreprises où les denrées alimentaires sont transformées par plusieurs personnes. Avec LabelFresh Pro, rien n'est laissé au hasard et vous garantissez et contrôlez de manière optimale la fraîcheur de vos produits.